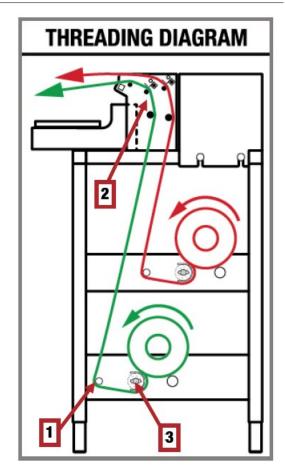

# FILM THREADING

- Facing the tension knob side of the machine, the film should come off the roll counter-clockwise and go in-between the two rollers it sits on.
- 2. Pull the film under film guide roller (1), and up through the film selector rollers. Route the upper film roll first.
- The black tension knob (3) can be adjusted for proper tension on the film by loosening (rotate counter clockwise) or tightening (rotate clockwise) the knob.