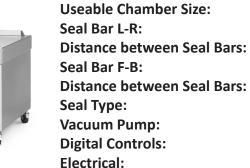

#### SPECIFICATIONS:

Useable Chamber Size: Seal Bar L-R: Distance between Seal Bars: Seal Bar Front: Seal Type: Vacuum Pump: Digital Controls: Electrical: Overall Dimensions: Net Weight: 20.5" x 19.7" x 7.9" 2 @ 20.5" 19.7" 1 @ 23.6" (optional) Double Seal 63 m<sup>3</sup>/hr Touch pad 230 volt / 60 Hz. / 3 ph 28" x 27.4" x 40.6" 364 lbs.

**Polar 2-75** 

**SPECIFICATIONS:** 

33" x 20.8" x 9.8" 2 @ 33" 20.8" 2 @ 24.4" (optional) 29.5" Double Seal 192 m<sup>3</sup>/hr Touch pad 230 volt / 60 Hz. / 3 ph 61" x 45.3" x 46.5" 1,183 lbs.

#### SPECIFICATIONS:

**Overall Dimensions:** 

Useable Chamber Size: Seal Bar: Distance between Seal Bars: Seal Type: Vacuum Pump: Digital Controls: Electrical: Overall Dimensions: Net Weight: 32.6" x 33.1" x 10" 2 @ 33"/chamber 32.6" F-B Double Seal 360 m<sup>3</sup>/hr Touch pad 230 volt / 60 Hz. / 3 ph 78" x 48.5" x 46.5" 1,510 lbs.