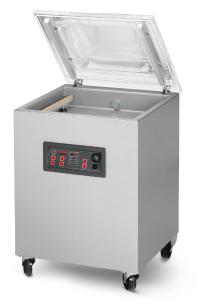

### Marlin 52

#### SPECIFICATIONS:

Useable Chamber Size: Seal Bar L-R: Distance between Seal Bars: Seal Bar Front: Seal Type: Vacuum Pump: Digital Controls: Electrical: Overall Dimensions: Net Weight: 20.5" x 19.7" x 7.9" 2 @ 20.5" 19.7" 1 @ 23.6" (optional) Double Seal 63 m<sup>3</sup>/hr Touch pad 230 volt / 60 Hz. / 3 ph 28" x 27.4" x 40.6" 364 lbs.