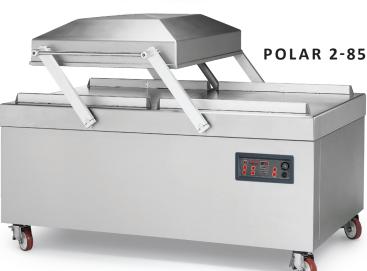

## **Polar 2-85**

Net Weight:

#### SPECIFICATIONS:

**Overall Dimensions:** 

Useable Chamber Size: Seal Bar: Distance between Seal Bars: Seal Type: Vacuum Pump: Digital Controls: Electrical: Overall Dimensions: Net Weight: 32.6" x 33.1" x 10" 2 @ 33"/chamber 32.6" F-B Double Seal 360 m<sup>3</sup>/hr Touch pad 230 volt / 60 Hz. / 3 ph 78" x 48.5" x 46.5" 1,510 lbs.