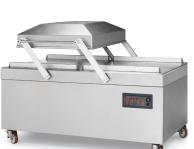

#### OPTIONS

- Gas Flush
- ACS (Advanced Control System) (20 Programs)
- Printer Labeling with ACS
- Liquid Control through Boiling Point Detection
- Cut-off Seal
- High Lid (Polar 2-85)

POLAR 2-75

**MARLIN 52** 

**Polar 2-75** 

**SPECIFICATIONS:** 

33" x 20.8" x 9.8" 2 @ 33" 20.8" 2 @ 24.4" (optional) 29.5" Double Seal 192 m<sup>3</sup>/hr Touch pad 230 volt / 60 Hz. / 3 ph 61" x 45.3" x 46.5" 1,183 lbs.