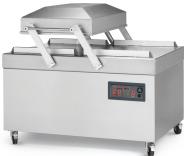

**Polar 2-75** 

**SPECIFICATIONS:** 

33" x 20.8" x 9.8" 2 @ 33" 20.8" 2 @ 24.4" (optional) 29.5" Double Seal 192 m<sup>3</sup>/hr Touch pad 230 volt / 60 Hz. / 3 ph 61" x 45.3" x 46.5" 1,183 lbs.