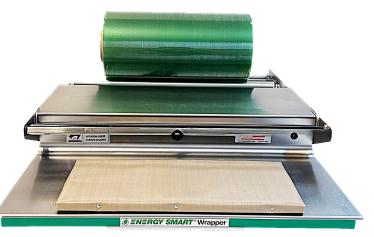

# **PRODUCT OVERVIEW**

The Energy Smart 750ES is an innovative heat-sealing unit engineered for high-performance packaging with an emphasis on energy efficiency, sanitation, and ease of maintenance.

### **MODEL SPECS**

| MODEL                        | 750ES                                       |
|------------------------------|---------------------------------------------|
| FILM MOUNT                   | Cradle System                               |
| FILM CAPACITY                | 20"                                         |
| SEAL PLATE                   | 6" x 15"                                    |
| OVERALL<br>DIMENSIONS        | 26.75" D, 23.25" W, 5" H                    |
| ELECTRICAL<br>SPECIFICATIONS | 120 Volt, 60Hz, 162 Watts                   |
| SEAL PLATE<br>TEMPERATURE    | Maximum Temperature 425°F                   |
| WEIGHT                       | 28 lbs. (13kg)                              |
| OTHER FEATURES               | No Assembly Required, Quick Film Changeover |