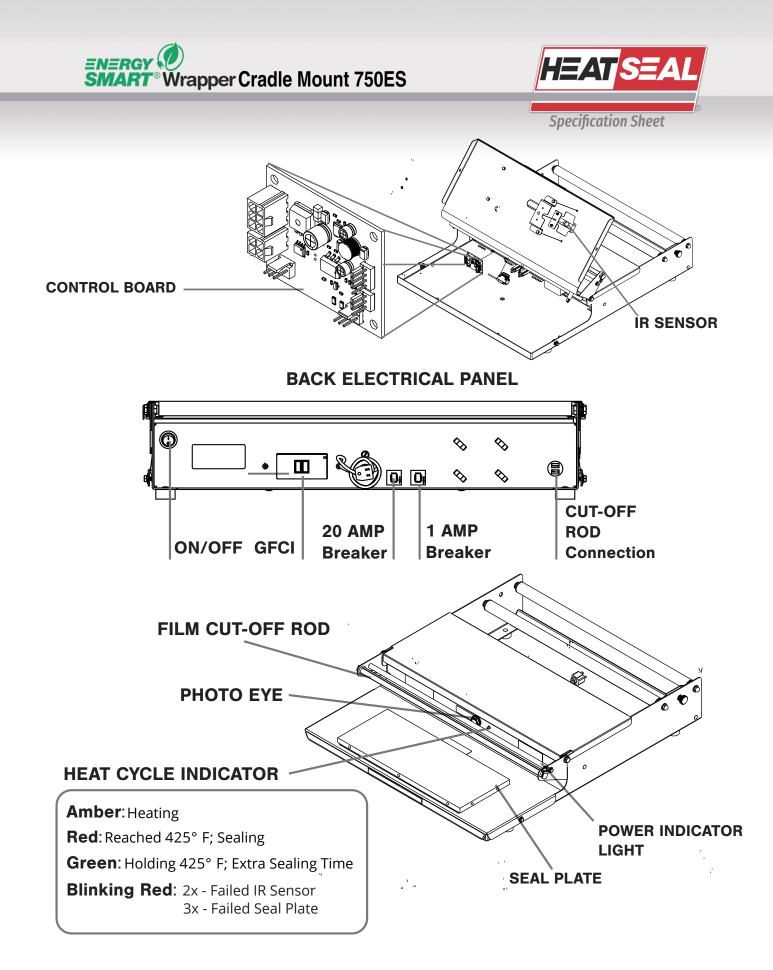

#### • Smart Diagnostic System:

Built-in troubleshooting intelligence identifies part failures with blinking LED indicators and simplifies repairs with plug connectors.

### Precision Sealing

Maintains a consistent 425°F sealing temperature for improved tamper evidence and compatibility with a wide range of tray types.

#### • Enhanced Sanitation Design:

Redesigned seal plate and chassis deliver increased moisture and water resistance for daily cleaning compliance.

• Universal Tray Detection:

Photo eye sensor reliably detects all tray colors to initiate heating.