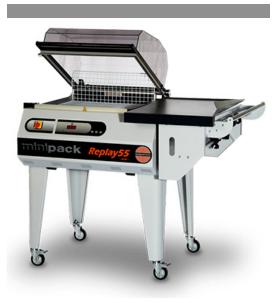

1832 North Glassell Street · Orange, CA 92865, USA Call: +1 (714) 283-4200 · Fax: +1 (714) 283-4268 info@minipack.us · www.minipack.us

RP 55

| Sealing Area                                           |                          |
|--------------------------------------------------------|--------------------------|
| Sealing Area                                           | 20" x 16"                |
| Chamber Height                                         | 8"                       |
| Center Folded Film Types                               | Polyolefin / PVC         |
| Maximum Roll Width                                     | 24"                      |
| Maximum Roll Diameter                                  | 10"                      |
| Adjustable Product Height                              | √                        |
| Automatic Lid Open                                     | 1                        |
| Teflon Coated Sealing Blade                            | 1                        |
| Programmable Sealing Blade Temperature                 | √                        |
| Performance                                            |                          |
| Wraps per Minute*                                      | 4-6 items                |
| Power Supply                                           | 180-240V / 1ph / 14A-19A |
| Display & Controls                                     | -                        |
| Water Resistant LED Display                            | √                        |
| Digital Controls                                       | ↓<br>↓                   |
| Customizable Programs                                  | 10                       |
| Operational Features                                   | 10                       |
|                                                        | 1                        |
| Machine Type                                           | Manual                   |
| Automatic: Seal»Cut»Release                            | √                        |
| Sealing Blade Heat                                     | Impulse                  |
| 3 Working Modes<br>(Bag Only/Bag & Shrink/Multiples)   | 1                        |
| Adjustable Hood Opening                                | √                        |
| Hood Hold-Down with Timer                              | ✓                        |
| Cut & Seal Magnet with Timer                           | √                        |
| Overheat Safety Circuit                                | √                        |
| Tearless Perforation System                            | √                        |
| Lid Closure                                            | Manual                   |
| Service                                                |                          |
| Easy Frontal Access                                    | √                        |
| Indicating Display                                     | √                        |
| Error Codes                                            | √                        |
| 1 Year Limited Warranty                                | √                        |
| Housing & Dimensions                                   | 1                        |
| Material                                               | Steel / Baked Enamel     |
| Width x Length                                         | 50" x 32"                |
| Height (Lid open/closed)                               | 52" / 46"                |
| Working Height                                         | 36"                      |
| Locking Casters                                        | 1                        |
| Weight (Net/Shipping)                                  | 198 lbs / 280 lbs        |
| Optional Features                                      |                          |
| Film Entry Extension                                   | √                        |
| Electric Scrap Winder                                  | √                        |
| 11" Extended Hood                                      | 1                        |
| Depends on type of product, film and operator ability. |                          |